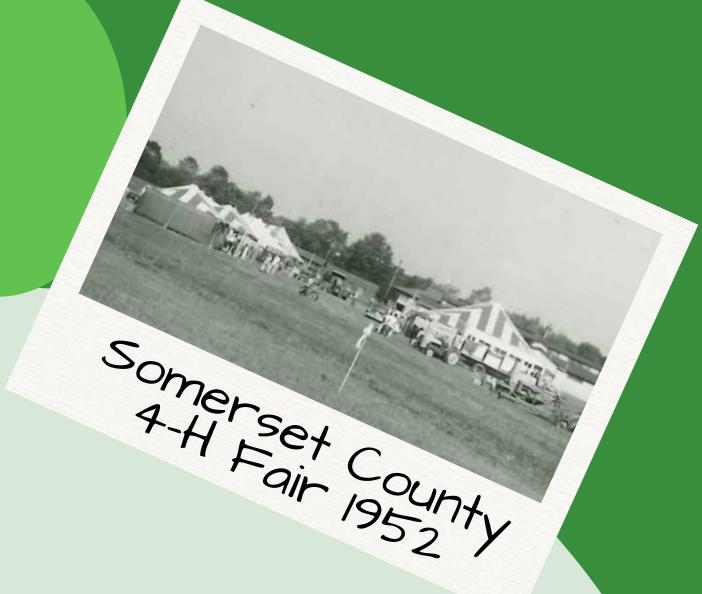

Since 1948, visiting the 4-H Fair for Free Family Fun has been a summertime tradition for generations of families in central New Jersey. With 15 acres of 4-H activities and exhibits, fairgoers can connect with the area's agricultural heritage and glimpse the future with demonstrations of projects in computer science and robotics. The three-day Fair is the county's largest event and attracts more than 40,000 visitors. Additionally, the 4-H Fair's legendary Food Tent draws people from near and far.