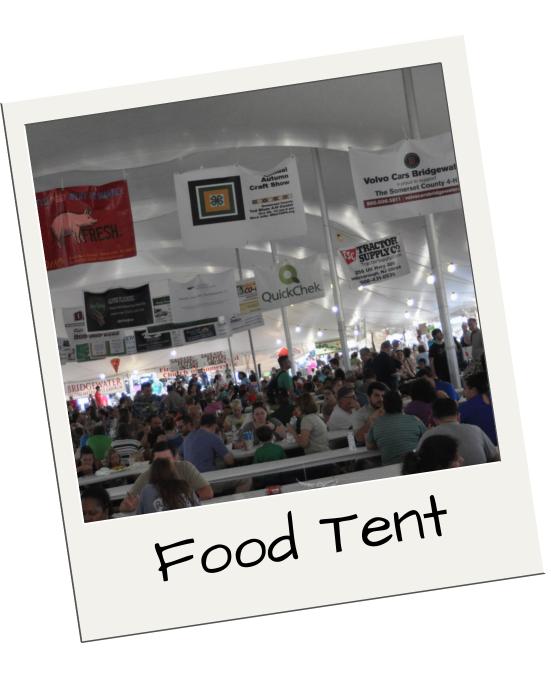

Since 1948, visiting the 4-H Fair for Free Family Fun has been a summertime tradition for generations of families in central New Jersey. With 15 acres of 4-H activities and exhibits, fairgoers can connect with the area's agricultural heritage and glimpse the future with demonstrations of projects in computer science and robotics. The three-day Fair is the county's largest event and attracts more than 40,000 visitors. Additionally, the 4-H Fair's legendary Food Tent draws people from near and far.

#### Your Sponsorship is recognized:

- On our **4-H Website** with your logo and a link to your website.
- On Social Media.
- In our printed "4-H Fair Roundup" booklet.
- On Lawn Signs at entrances to the fairgrounds.
- On a Banner for your business displayed inside the 4-H Fair Food Tent, the largest attraction on the fairgrounds.