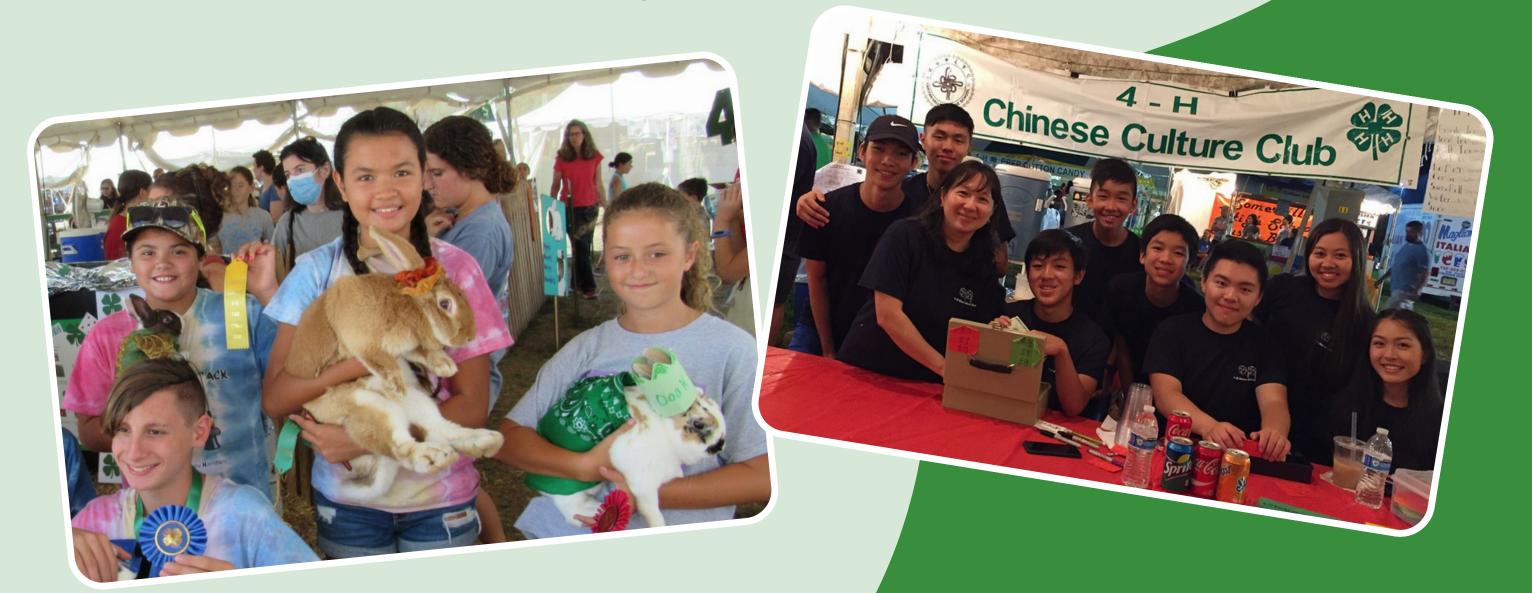

# WHAT IS SPECIAL ABOUT THE 4-H FAIR? EVERYTHING!

Hosted by the Somerset County 4-H Association, the Fair is the highlight of the year for hundreds of 4-H club members. Throughout the year, youth acquire skills that they are able to showcase at the 4-H Fair through a variety of exhibits, demonstrations and competitions.

Since 1948, visiting the 4-H Fair for Free Family Fun has been a summertime tradition for generations of families in central New Jersey. With 15 acres of 4-H activities and exhibits, fairgoers can connect with the area's agricultural heritage and glimpse the future with demonstrations of projects in computer science and robotics. The three-day Fair is the county's largest event and attracts more than 40,000 visitors. Additionally, the 4-H Fair's legendary Food Tent draws people from near and far.