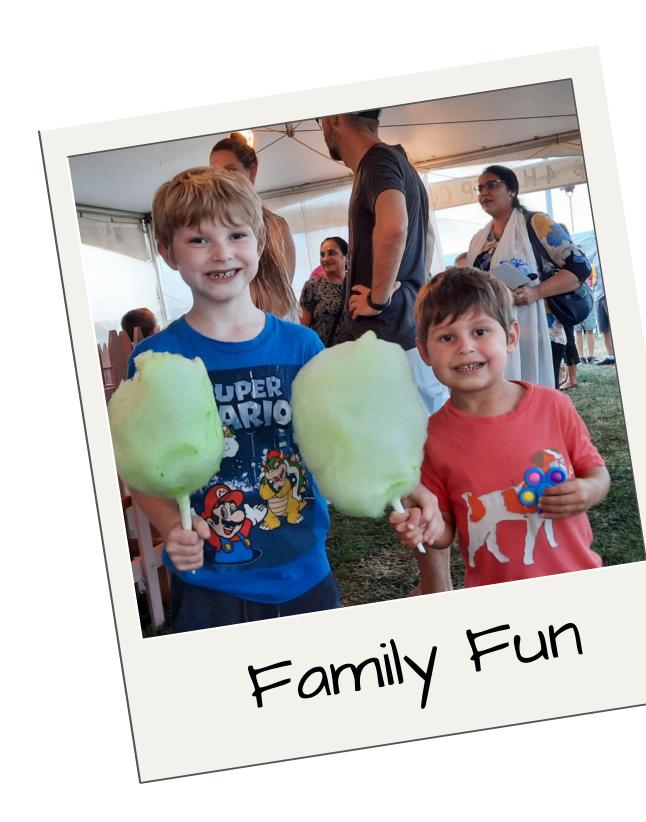

Since 1948, visiting the 4-H Fair for Free Family Fun has been a summertime tradition for generations of families in central New Jersey. With 15 acres of 4-H activities and exhibits, fairgoers can connect with the area's agricultural heritage and glimpse the future with demonstrations of projects in computer science and robotics. The three-day Fair is the county's largest event and attracts more than 40,000 visitors. Additionally, the 4-H Fair's legendary Food Tent draws people from near and far.

# WHAT IS SPECIAL ABOUT THE 4-H FAIR? EVERYTHING!

Hosted by the Somerset County 4-H Association, the Fair is the highlight of the year for hundreds of 4-H club members. Throughout the year, youth acquire skills that they are able to showcase at the 4-H Fair through a variety of exhibits, demonstrations and competitions.