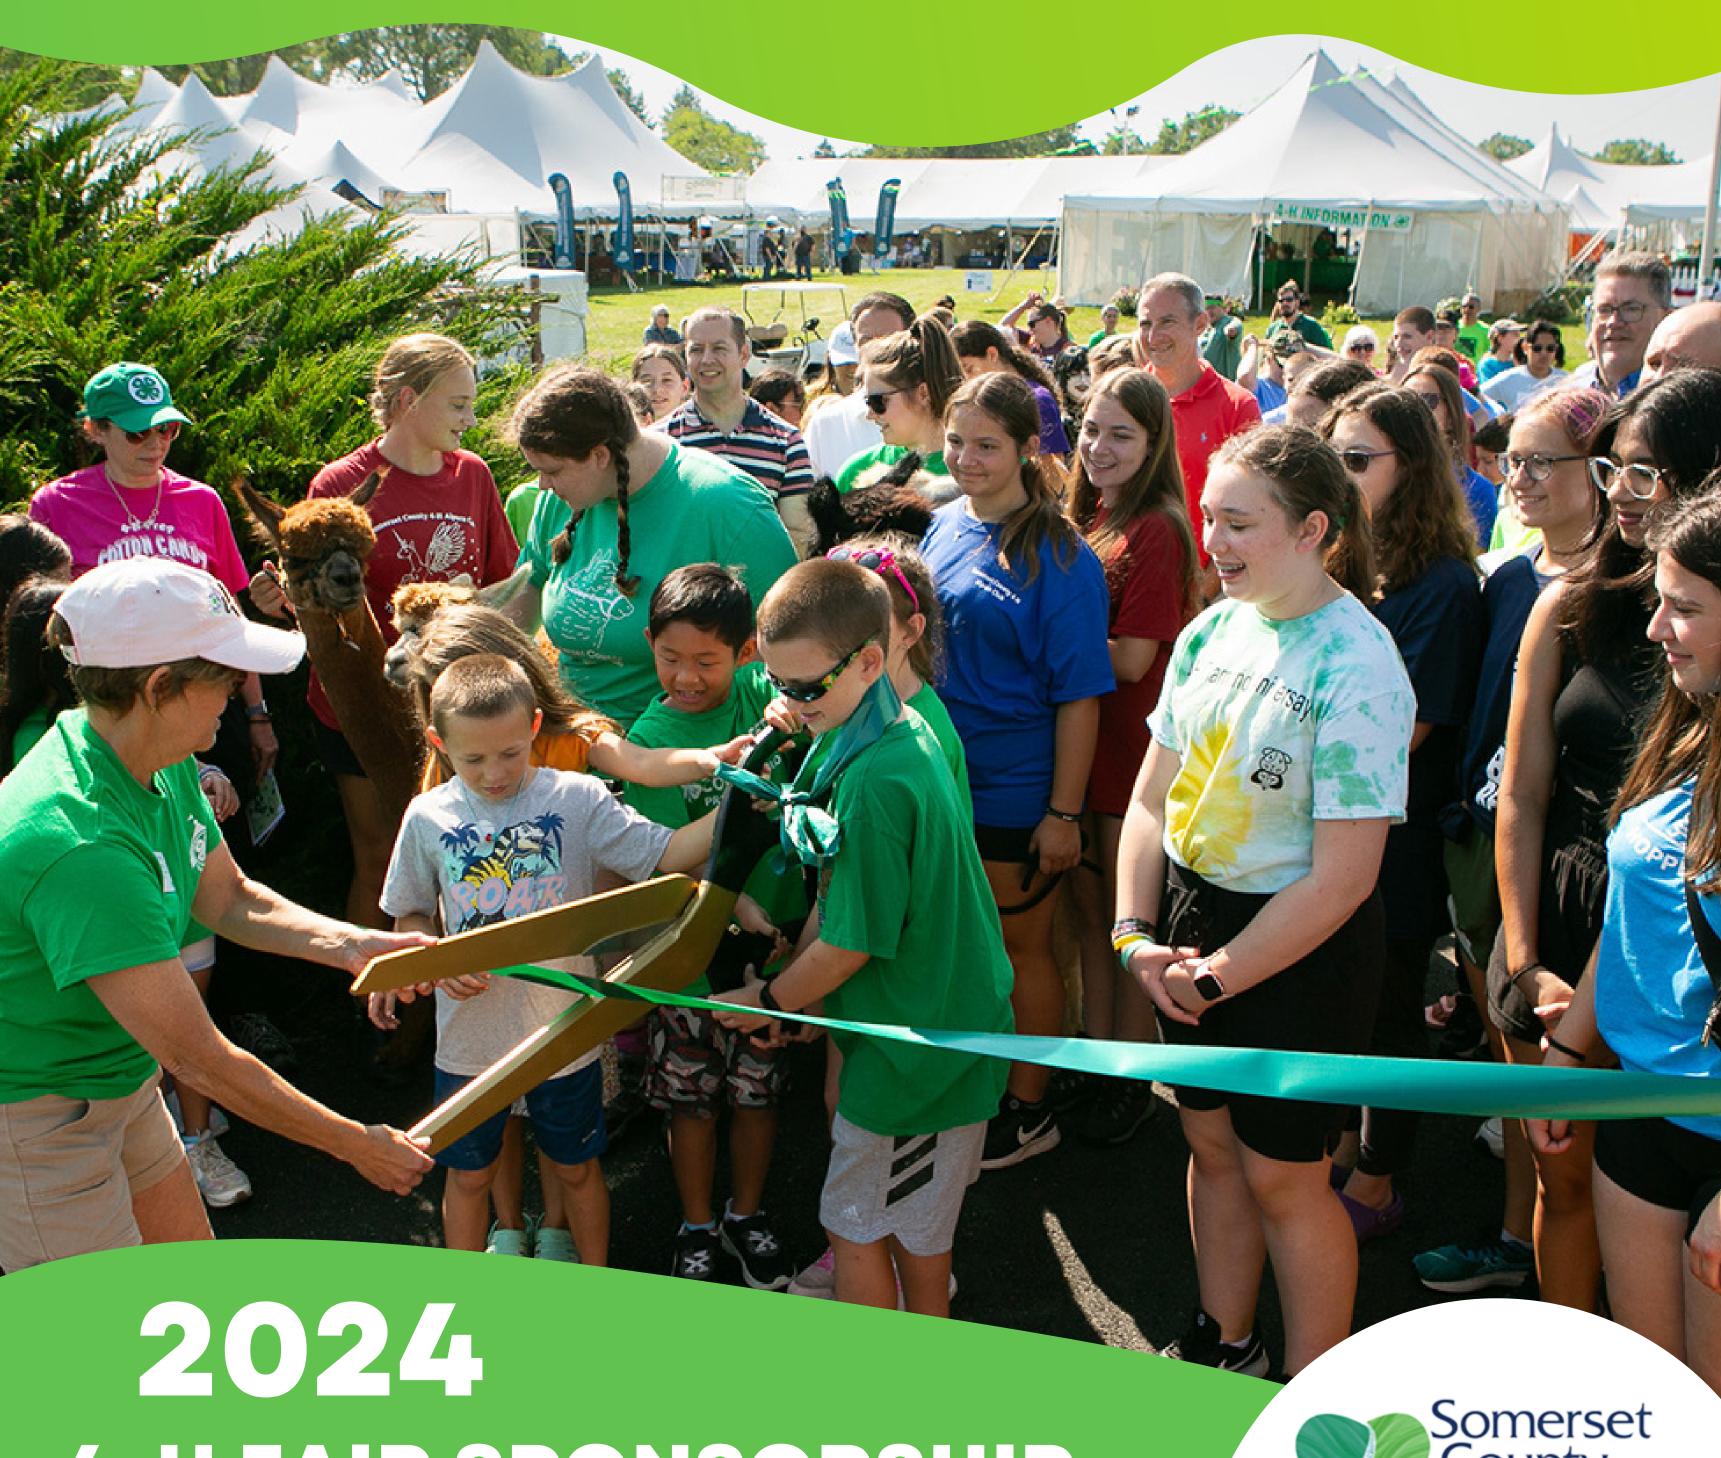

# WHAT IS SPECIAL ABOUT THE 4-H FAIR? EVERYTHING!

Hosted by the Somerset County 4-H Association, the Fair is the highlight of the year for hundreds of 4-H club members. Throughout the year, youth acquire skills that they are able to showcase at the 4-H Fair through a variety of exhibits, demonstrations and competitions.

Since 1948, visiting the 4-H Fair for Free Family Fun has been a summertime tradition for generations of families in central New Jersey. With 15 acres of 4-H activities and exhibits, fairgoers can connect with the area's agricultural heritage and glimpse the future with demonstrations of projects in computer science and robotics. The three-day Fair is the county's largest event and attracts more than 40,000 visitors. Additionally, the 4-H Fair's legendary Food Tent draws people from near and far.

## Somersed County's Largest Eventl